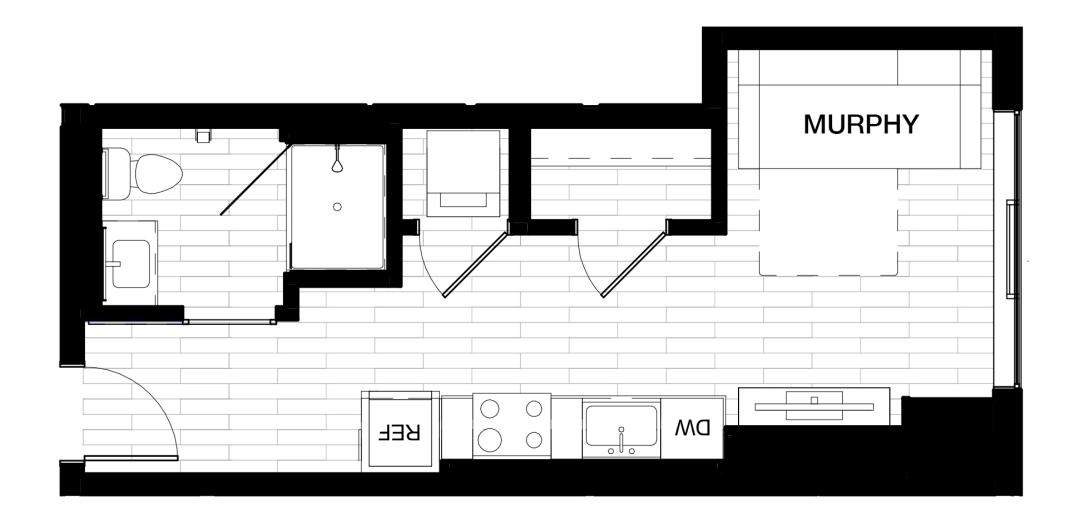

## murphy

sqft 341 - 381

price per unit \$1,144 - \$1,369

p penthouse o oasis m mansion