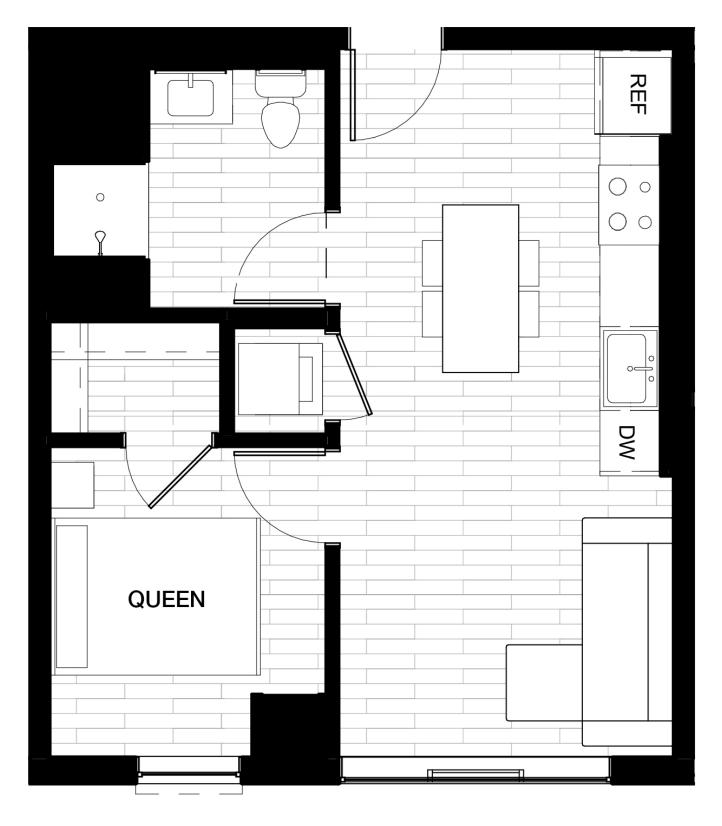

## one bed, one bath

sqft 519 - 530

price per unit \$1,394 - \$1,644

Apartments are leased by the full unit. Price subject to change at any time. Non-refundable application fee of \$50 per applicant is due at time of application. \$250 Admin and \$500 Security Deposit fee due at time of lease signing. Limited, reserved, garage parking available starting at \$100. Internet included in rent. Features subject to change without notice. Exact layouts of apartments may vary. Ask leasing agent for floor plan layout options. Rent amounts are for 12 equal installments. Total rent for lease term = rent X 12. A Security Deposit of \$300 and a fee of \$200 + \$35/month charged for cats and dogs (breed and weight restrictions apply).