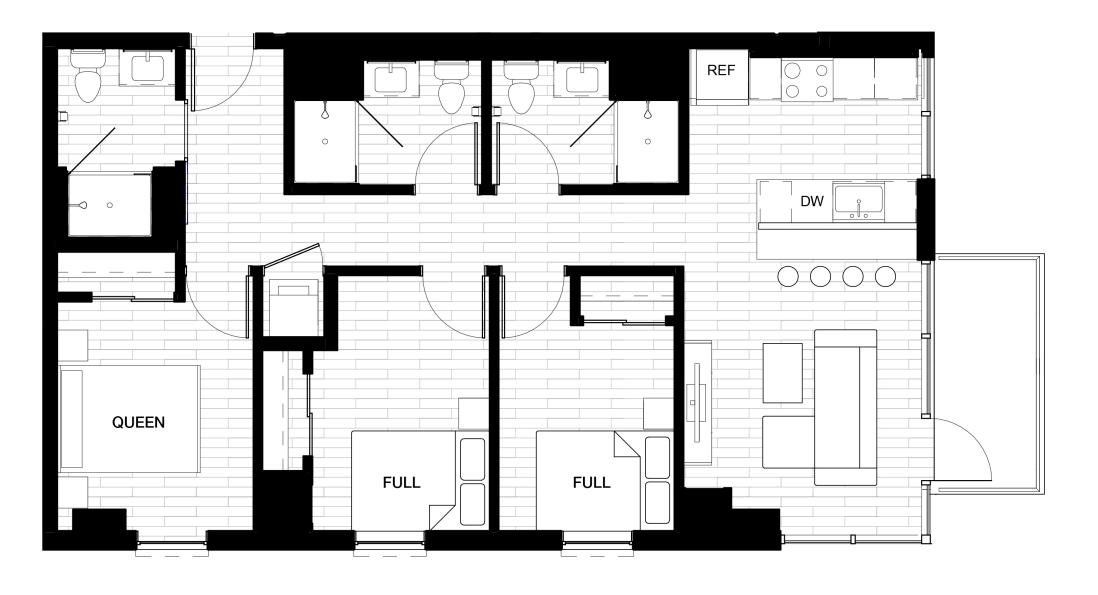

## three bed, three bath

sqft 1046 - 1054

price per person \$945 - \$1,176

price per unit \$2,835 - \$3,530

Apartments are leased by the full unit. Price subject to change at any time. Non-refundable application fee of \$50 per applicant is due at time of application. \$250 Admin and \$500 Security Deposit fee due at time of lease signing. Limited, reserved, garage parking available starting at \$100. Internet included in rent. Features subject to change without notice. Exact layouts of apartments may vary. Ask leasing agent for floor plan layout options. Rent amounts are for 12 equal installments. Total rent for lease term = rent X 12. A Security Deposit of \$300 and a fee or \$200 + \$35/month charged for cats and dogs (breed and weight restrictions apply)