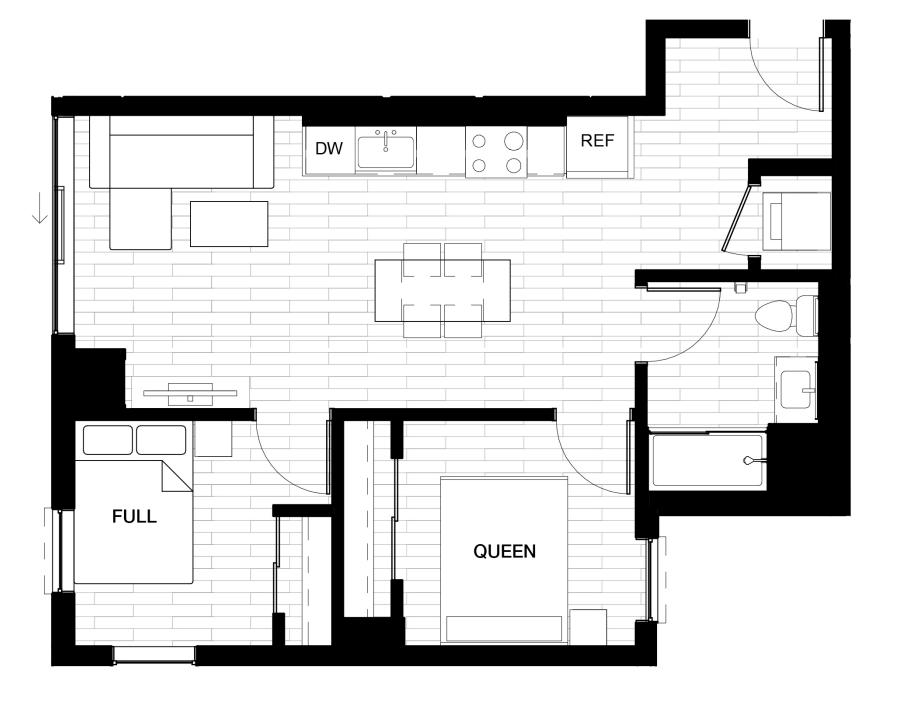

## two bed, two bath

sqft 714 - 802

price per person \$1,000 - \$1,270

price per unit \$2,000 - \$2,540