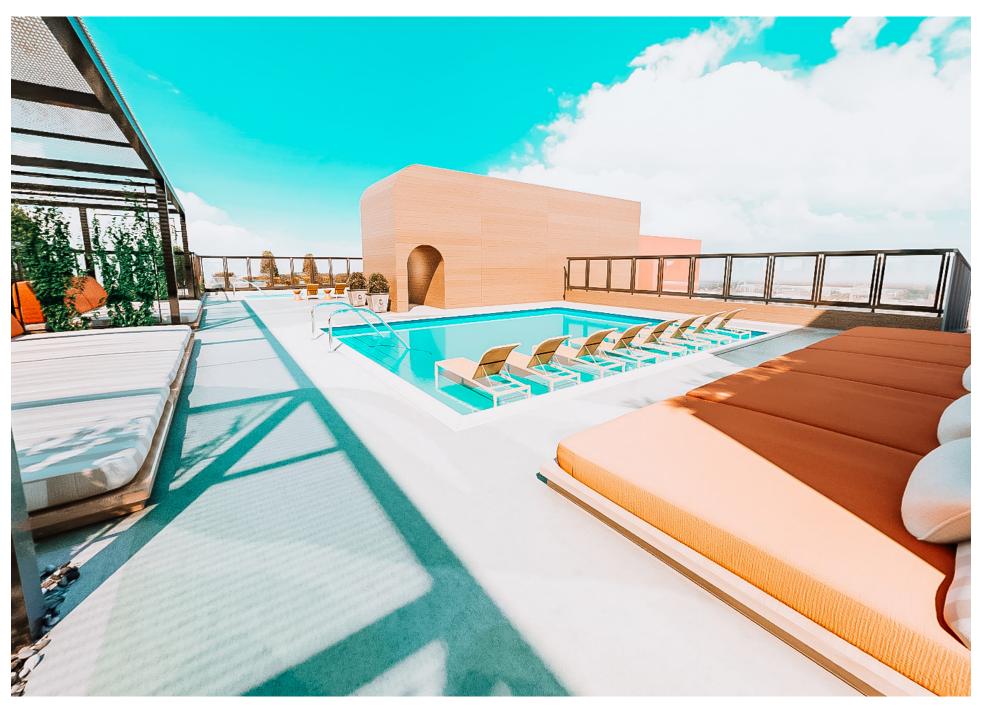

# amenities

ōLiv features outstanding amenities that are curated for you. Energizing clubrooms and private work spaces. A fitness & wellness center and spa amenities. A sky lounge with incredible city views and tallest rooftop pool in Tempe. At ōLiv, you're surrounded by the quality and style you need to live your best.

- Rooftop Sundeck with Pool, Hot Tub and Built-in Seating on the 24th floor
- Outdoor Dining with Built-in Seating and Grilling Area
- · Fitness Center with State-of-the-Art Equipment
- · Yoga Room
- · Spa with Steam Room
- · Tanning Salon
- · Clubroom with TVs, Lounge Space