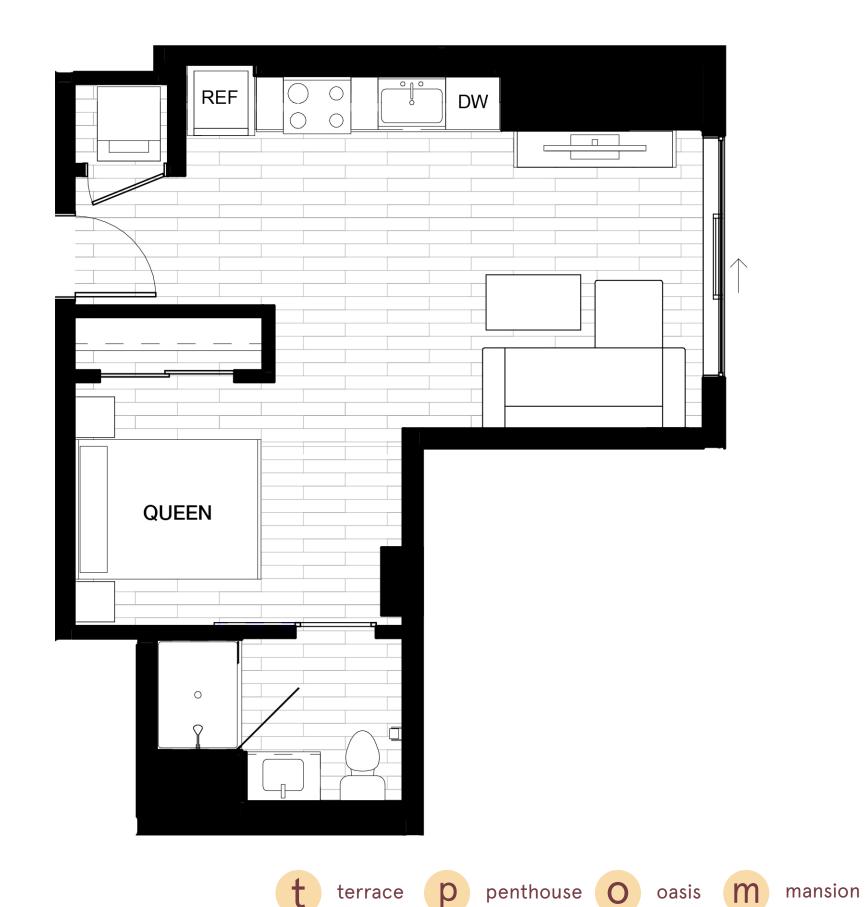

### We offer a unique mix of floorplans to fit every lifestyle, find yours at olivtempe.com

sqft 426 - 506

studio

price per unit \$1,235 - \$1,505