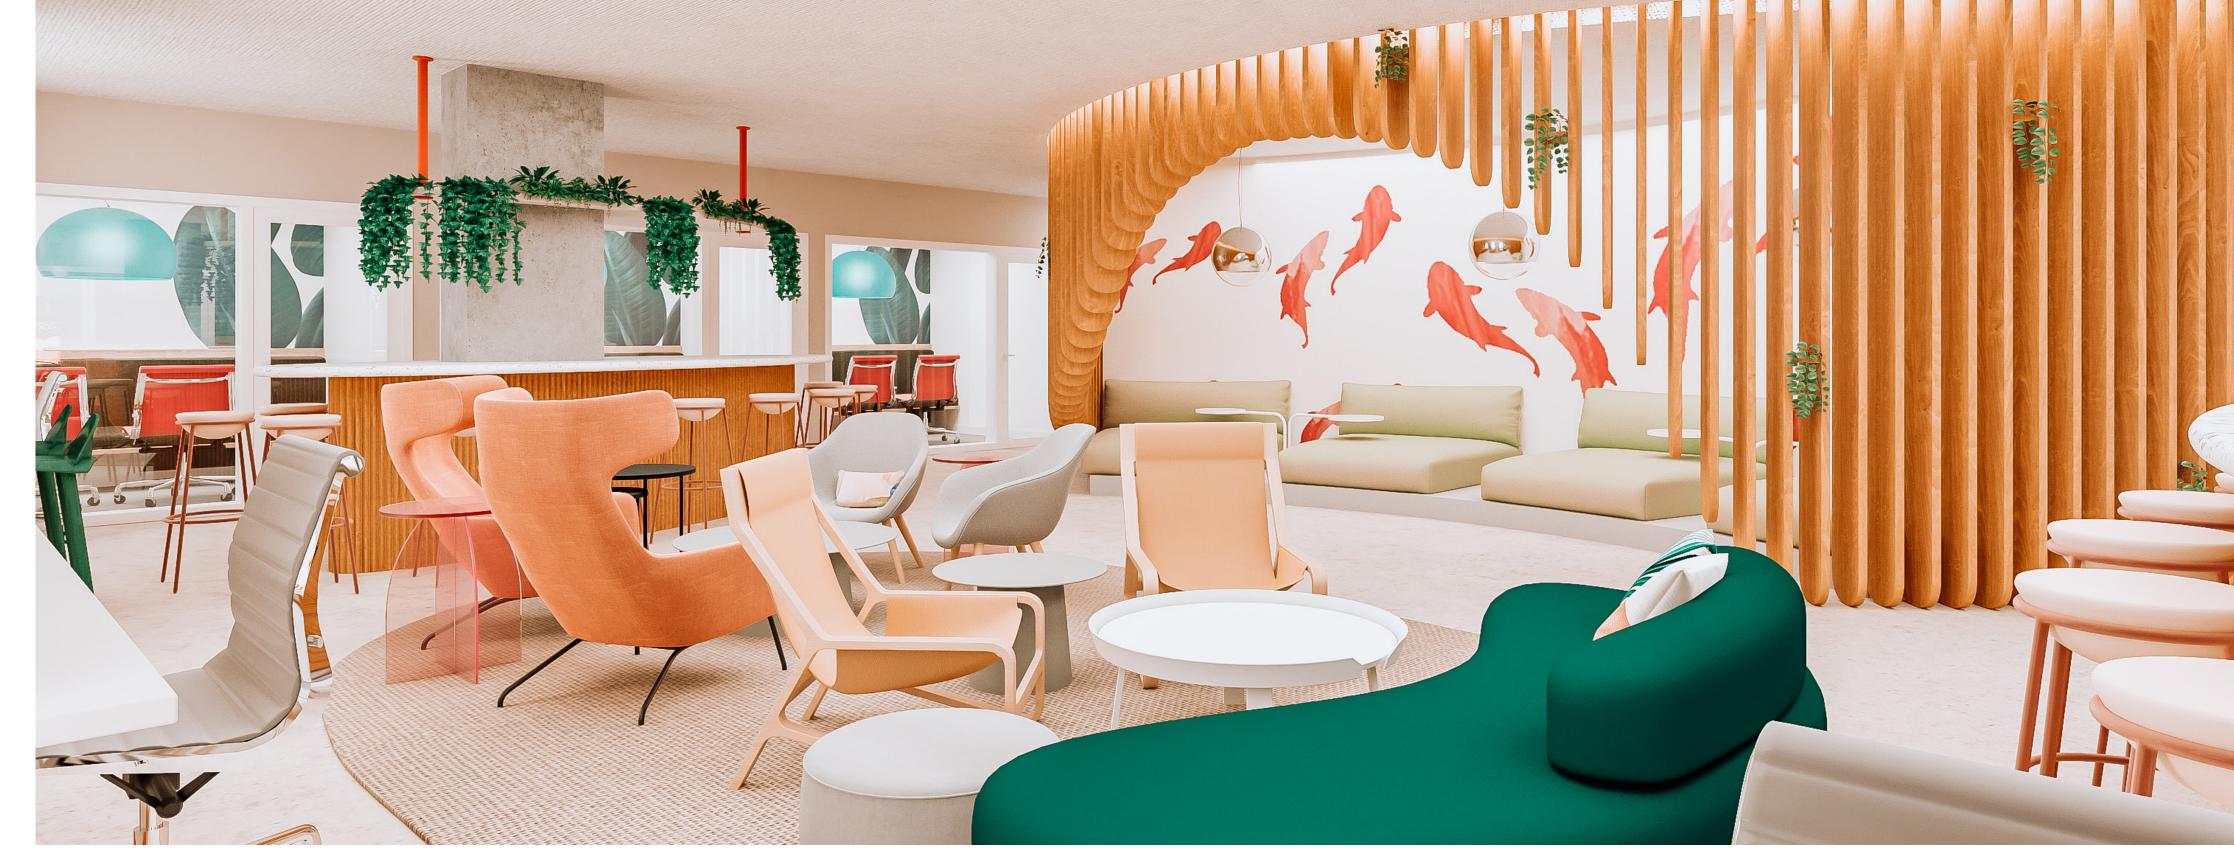

# amenities

ōLiv features outstanding amenities that are curated for you. Energizing clubrooms and private work spaces. A fitness & wellness center and spa amenities. A sky lounge with incredible city views and tallest rooftop pool in Tempe. At ōLiv, you're surrounded by the quality and style you need to live your best.

- Rooftop Sundeck with Pool, Hot Tub and Built-in Seating on the 24th floor
- Outdoor Dining with Built-in Seating and Grilling Area
- · Fitness Center with State-of-the-Art Equipment
- · Yoga Room
- · Spa with Steam Room
- · Tanning Salon
- · Clubroom with TVs, Lounge Space