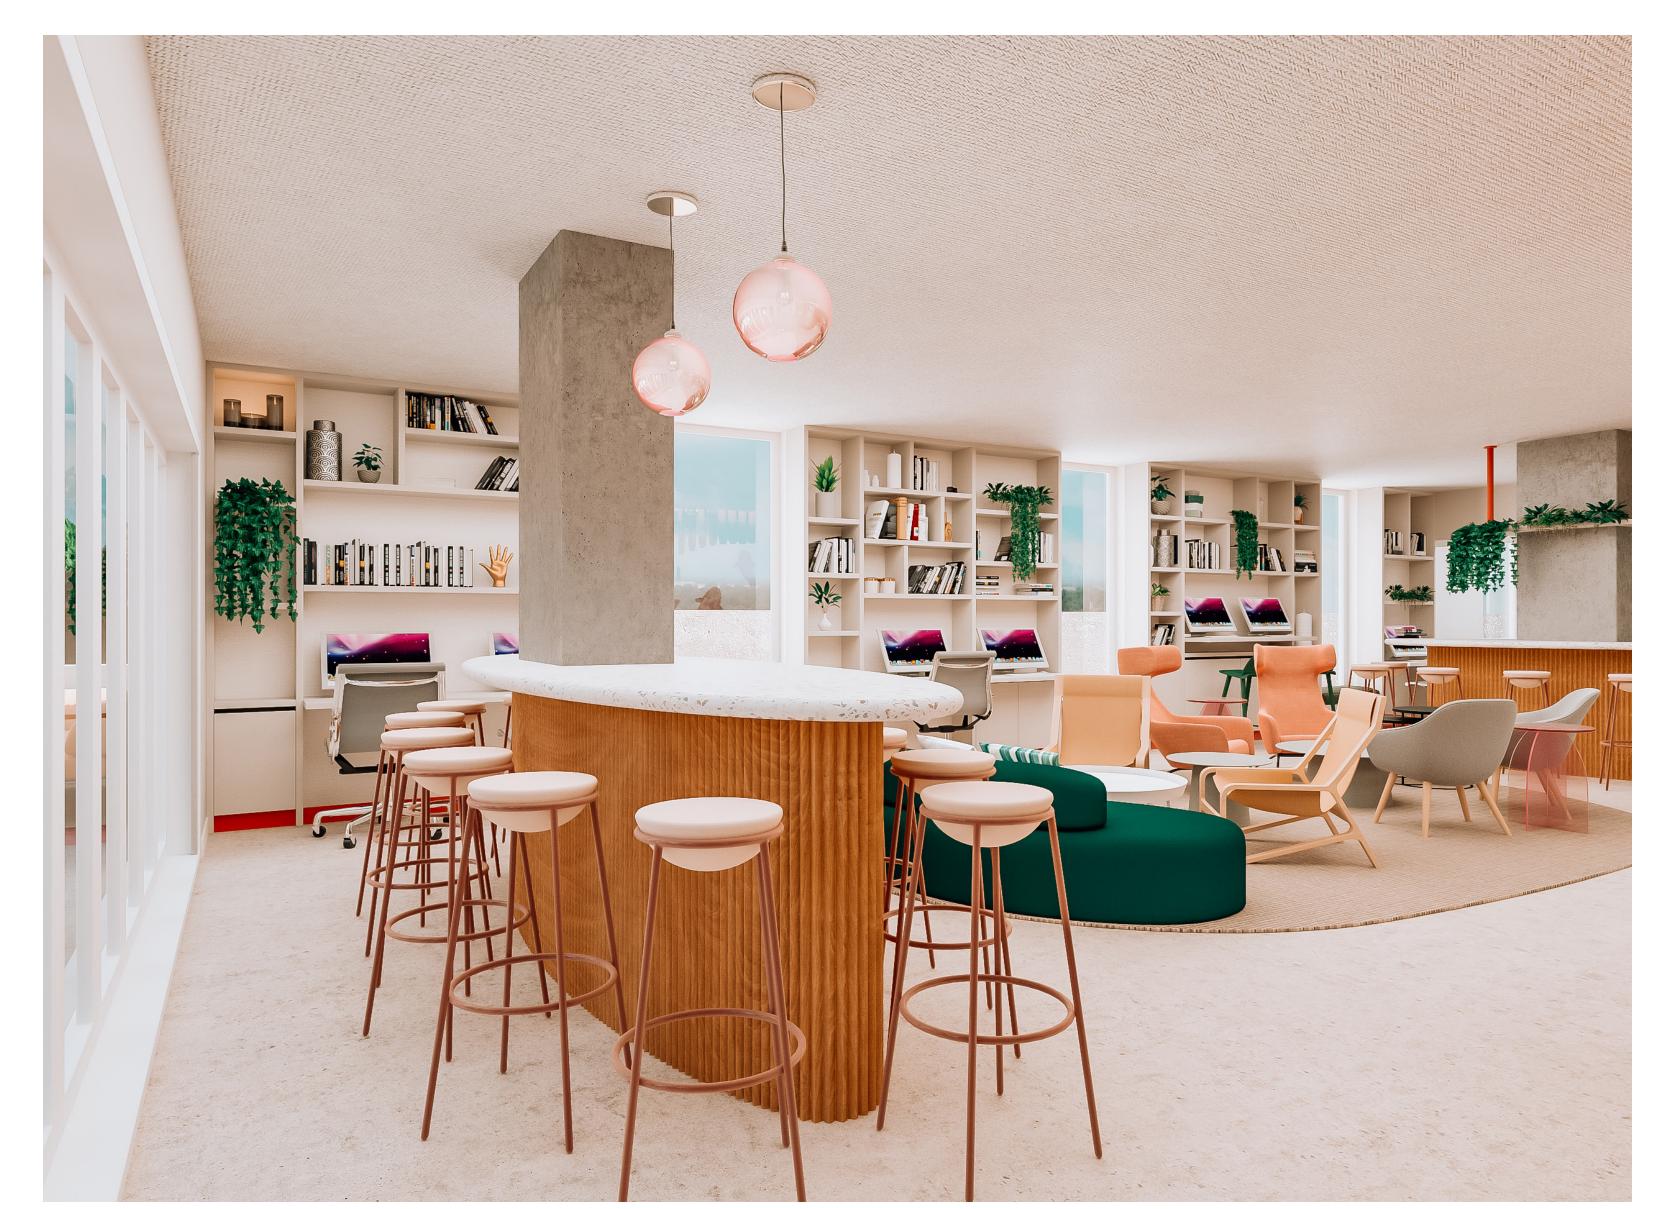

clubroom annex

# amenities

ōLiv features outstanding amenities that are curated for you. Energizing clubrooms and private work spaces. A fitness & wellness center and spa amenities. A sky lounge with incredible city views and tallest rooftop pool in Tempe. At ōLiv, you're surrounded by the quality and style you need to live your best.

- Executive Business Area with Computers & Printers
- · Quiet Meeting Rooms on Amenity Floor
- · Indoor/Outdoor Community Work Space
- · Controlled Access System Throughout
- · Limited, Assigned Parking Available in
- Gate Controlled Garage
   Free, Secured, Indoor Bike Storage
- Free High Speed Wi-Fi Throughout the Building