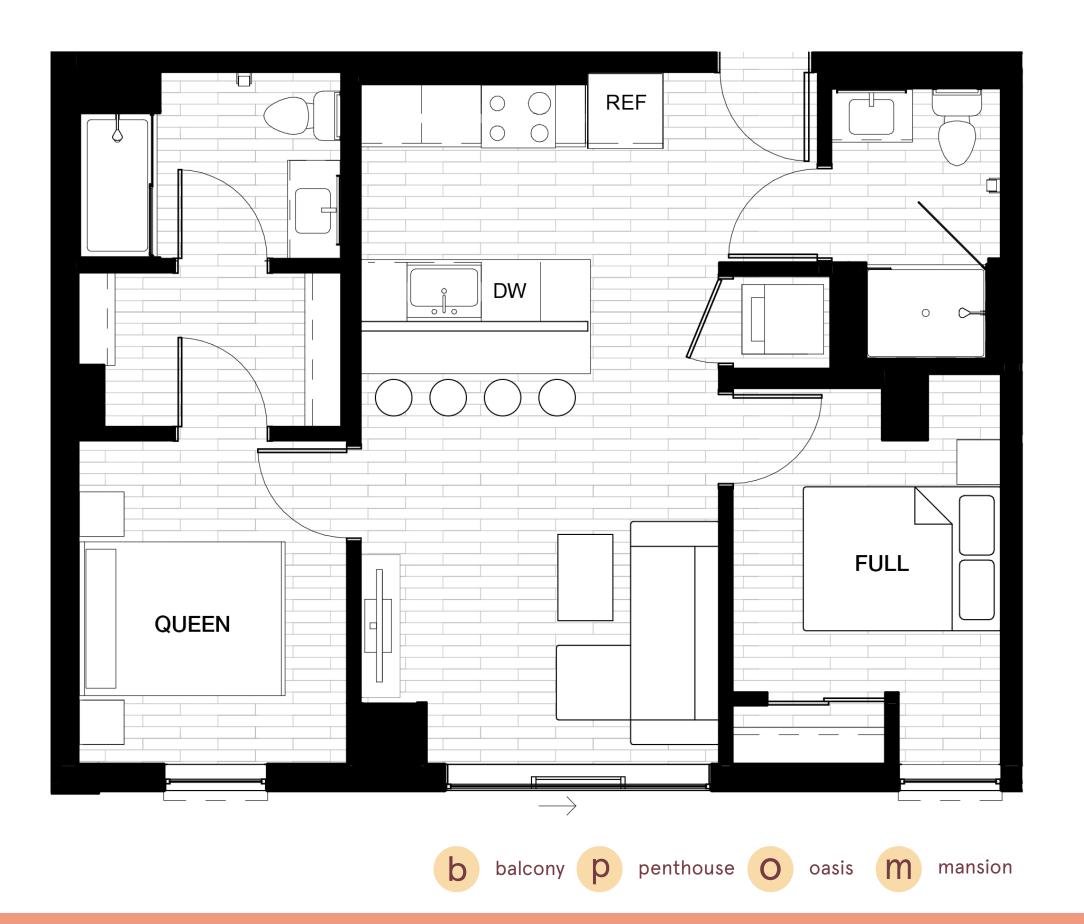

## two bed, one bath

b balcony p penthouse o oasis

sqft 668 - 775

price per person \$885 - \$1,155

price per unit \$1,770 - \$2,310

b balcony p penthouse o oasis