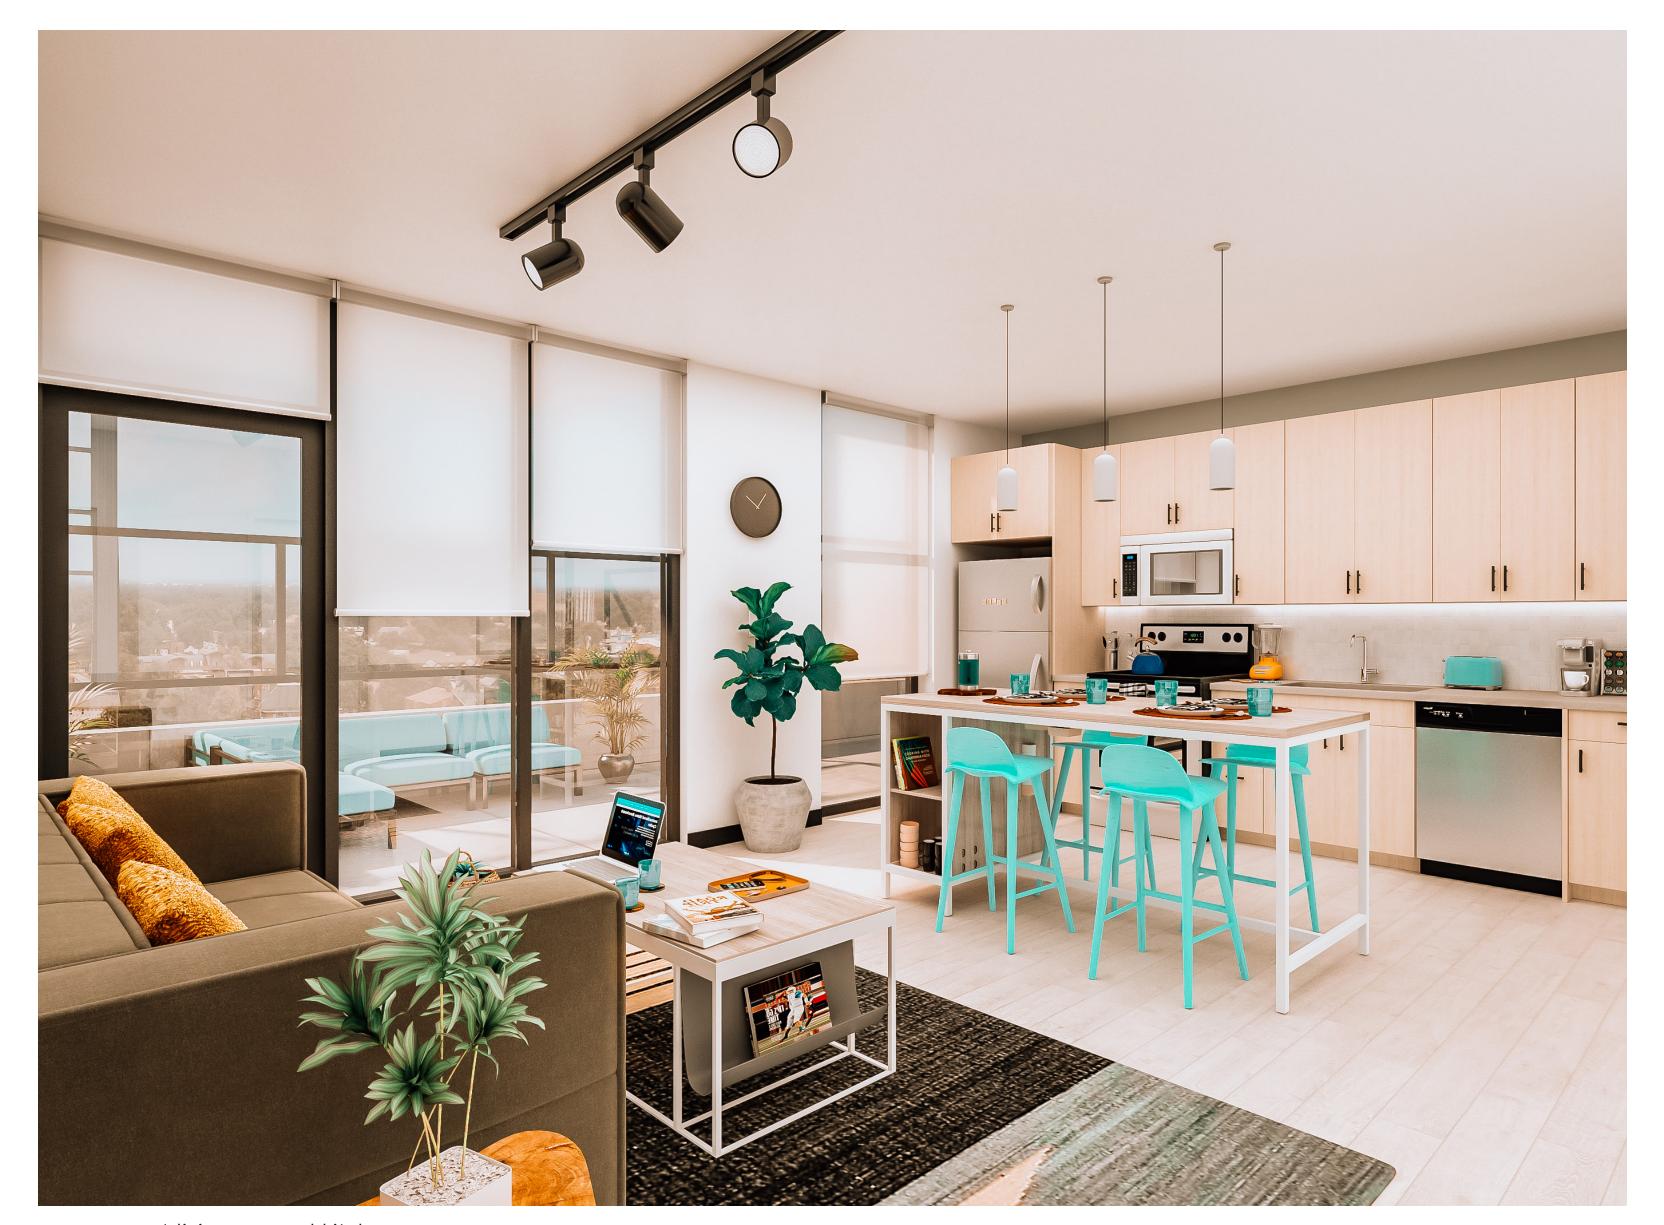

open concept livingroom and kitchen

# features

The residential units at ōLiv exemplify simplicity in design, blending warm colors and rich materials into a relaxed and comfortable living space. Your residence is stylish and refined, not snobby or uptight.

- Private Balconies with Breathtaking views\*
- Flexible unit types for Individuals, Professionals, and Families
- · Designer Cabinetry & Architectural Track Lighting in Kitchen
- · Independently Keyed Bedrooms with Solid Wood Doors
- Premium Stainless Steel Range, Oven, Microwave,
   Dishwasher and Refrigerator
- · Bluetooth Showerhead Speaker in Each Bathroom
- · Modern Ceiling Fan with Light in Each Bedroom
- · Full-Size Washer and Dryer in Each Apartment
- · Custom Roller Shades in Living Room
- · Quartz Countertops
- · Walk-In Closets with Built-In Closet Organizers\*
- · Walk-in Showers with Glass Enclosure\*
- · Blackout Shades in Bedrooms\*
- Private Bedrooms and Bathrooms\*
- · Wood-Style Flooring
- Insulated Interior Walls
- · High-End Plumbing Fixtures
- · Ceramic Tile in Bathrooms